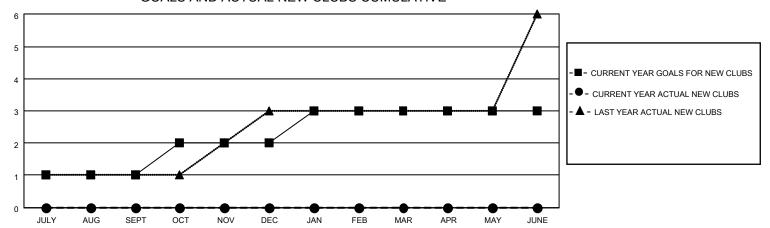

## MONTHLY MEMBERSHIP PROGRESS REPORT

LOCATION ESTONIA District 120 Results as of: 2/28/2022

| Clubs                 |               |           |               | Members               |                        |                         |                                                    |
|-----------------------|---------------|-----------|---------------|-----------------------|------------------------|-------------------------|----------------------------------------------------|
| RESULTS FOR 2021-2022 |               |           |               | RESULTS FOR 2021-2022 |                        |                         |                                                    |
| QUARTER               | NEW CLUB GOAL | NEW CLUBS | DROPPED CLUBS | QUARTER MEMI          | BER GROWTH NET<br>GOAL | MEMBER GROWTH<br>ACTUAL | DROPPED<br>MEMBERS ACTUAL<br>(including transfers) |
| JULY/AUG/SEPT         | 1             | 0         | 0             | JULY/AUG/SEPT         | 5                      | 7                       | 15                                                 |
| OCT/NOV/DEC           | 1             | 0         | 0             | OCT/NOV/DEC           | 3                      | 10                      | 29                                                 |
| JAN/FEB/MAR           | 1             | 0         | 1             | JAN/FEB/MAR           | 0                      | 9                       | 16                                                 |
| APR/MAY/JUNE          | 0             | 0         | 0             | APR/MAY/JUNE          | 4                      | 0                       | 0                                                  |

## GOALS AND ACTUAL NEW CLUBS CUMULATIVE