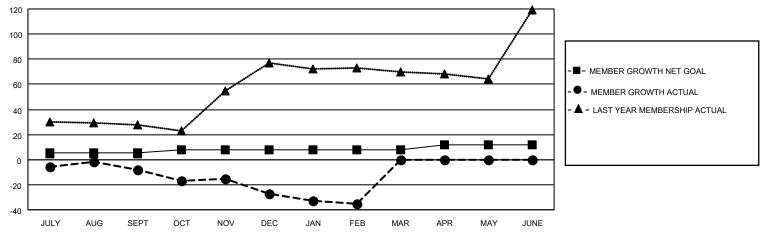

## MONTHLY MEMBERSHIP PROGRESS REPORT

LOCATION ESTONIA District 120 Results as of: 2/28/2022

| Clubs                 |               |           |               | Members               |                        |                         |                                                    |
|-----------------------|---------------|-----------|---------------|-----------------------|------------------------|-------------------------|----------------------------------------------------|
| RESULTS FOR 2021-2022 |               |           |               | RESULTS FOR 2021-2022 |                        |                         |                                                    |
| QUARTER               | NEW CLUB GOAL | NEW CLUBS | DROPPED CLUBS | QUARTER MEMI          | BER GROWTH NET<br>GOAL | MEMBER GROWTH<br>ACTUAL | DROPPED<br>MEMBERS ACTUAL<br>(including transfers) |
| JULY/AUG/SEPT         | 1             | 0         | 0             | JULY/AUG/SEPT         | 5                      | 7                       | 15                                                 |
| OCT/NOV/DEC           | 1             | 0         | 0             | OCT/NOV/DEC           | 3                      | 10                      | 29                                                 |
| JAN/FEB/MAR           | 1             | 0         | 1             | JAN/FEB/MAR           | 0                      | 9                       | 16                                                 |
| APR/MAY/JUNE          | 0             | 0         | 0             | APR/MAY/JUNE          | 4                      | 0                       | 0                                                  |

## GOALS AND ACTUAL MEMBERS CUMULATIVE

| DROPPED CLUBS: 1 |    | 13 CLUBS OF 62 ADDED 1 OR<br>MORE NEW MEMBERS | GENDER DISTRIBUTION                |              |  |
|------------------|----|-----------------------------------------------|------------------------------------|--------------|--|
|                  |    | WORE NEW MEMBERS                              | MALE                               | 767 (64.89%) |  |
|                  |    |                                               | FEMALE                             | 415 (35.11%) |  |
| DROPPED MEMBERS  |    |                                               | NON BINARY                         | 0 (0.00%)    |  |
|                  |    |                                               | PREFER NOT TO ANSWER 0 (0.00%)     |              |  |
| DECEASED         | 2  |                                               |                                    | ,            |  |
| CLUB CANCELLED   | 0  | CLICK HERE FOR CUMULATIVE                     | TOTAL FAMILY UNIT MEMBERS          | 76           |  |
| OTHER            | 58 | MEMBERSHIP DATA                               |                                    |              |  |
| TOTAL 60         |    |                                               | FAMILY MEMBERS PAYING HALF DUES 39 |              |  |
|                  |    |                                               |                                    |              |  |